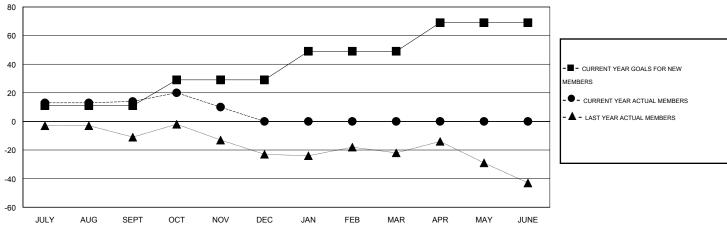

#### GOALS AND ACTUAL MEMBERS CUMULATIVE

| DROPPED CLUBS: 1 |    | 30 CLUBS OF 69 ADDED 1 OR MORE<br>NEW MEMBERS | GENDER DISTRIBUTION  MALE 1,227 (75.05 |     |
|------------------|----|-----------------------------------------------|----------------------------------------|-----|
| DROPPED MEMBERS  |    |                                               | FEMALE 408 (24.95%                     | o)  |
| DECEASED         | 12 | CLICK HERE FOR HEALTH                         |                                        | 105 |
| CLUB CANCELLED   | 0  | ASSESSMENT DATA                               | FAMILY UNIT MEMBERS                    | 195 |
| OTHER            | 44 | AGGEGGMENT DATA                               | HEAD OF HOUSEHOLD                      | 97  |
| TOTAL            | 56 |                                               | NON-HEAD OF HOUSEHOLD                  | 98  |